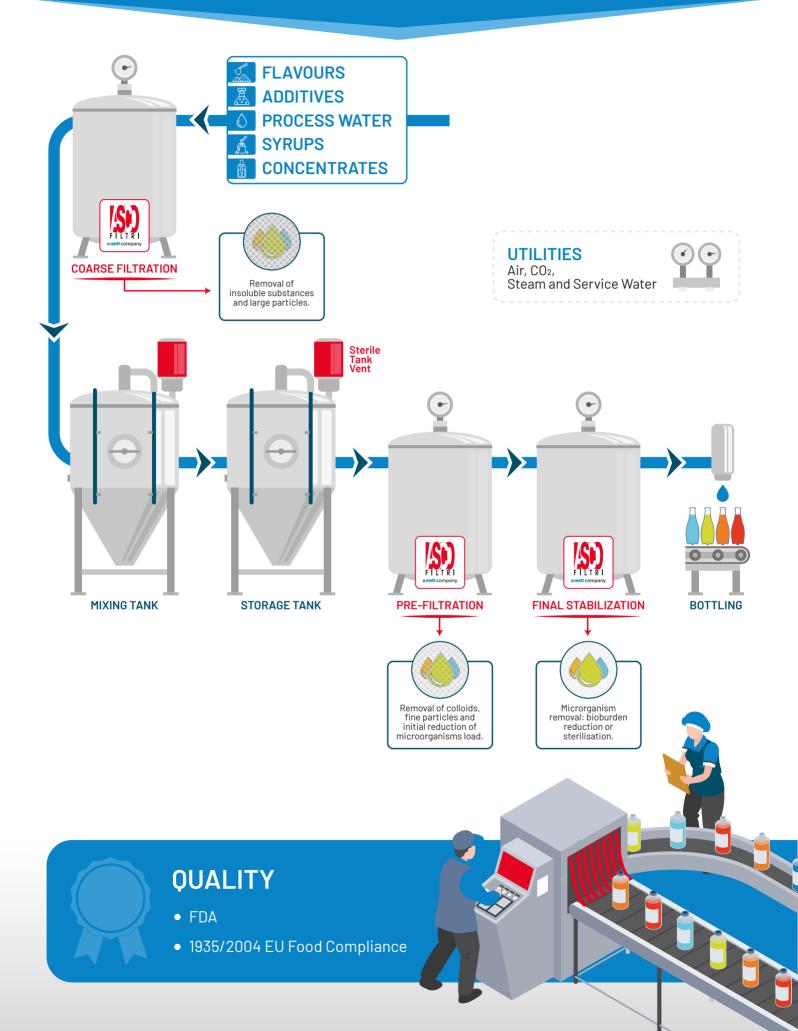

# COARSE FILTRATION

Different raw materials should be prefiltered using appropriate filters with specific pore size.

- Filter Bags (PO PE POMF WPONG)
- Melt-Blown Polypropylene Nominal (MBN MBH)
- Coreless Polypropylene (MHL)
- High Flow Polypropylene (HPF)
- High Flow Polypropylene For Bag Filter Housings (PB)
- Metallic Filter Cartridges Wire Mesh (WM)

#### PRE-FILTRATION

At this stage, the objective is to clarify or brighten by removing particulates or to pre-filter to extend the life of the membrane.

- Pleated Polypropylene (PPAA)
- Depth-pleated Polypropylene (PPDP)
- Melt-Blown Polypropylene Absolute (MBA)
- Metallic Filter Cartridges Sintered Fiber (SF)

#### FINAL STABILISATION

Reduction of microorganisms.

The physical and chemical properties of drink are maintained or inhanced.

- Polyethersulfone single membrane (PSAS)
- Polyethersulfone double membrane (PSAD)

#### **SERVICE WATER & PROCESS WATER**

Polypropylene Pleated Filter (PPAA) > Particles Removal PES Membrane (PSAS) > Microorganisms removal

#### **CIP SOLUTIONS**

Polypropylene Melt-Blown Filter (MBN – MBH) > Coarse Particles Removal Polypropylene Pleated Filter (PPAA) > Fin e Particles Removal

#### **AIR & GAS STERILIZATION**

PTFE Membrane (TFAD) > Particle and Microorganisms removal

#### CTEVM

Metallic Filter Cartridges (WM - SF) > Process, Culinary, Clean, Pure

#### CO

Sintered Metallic Spargers > CO, Addition

#### **FILTER HOUSINGS**

For each filter element, the suitable filter housings