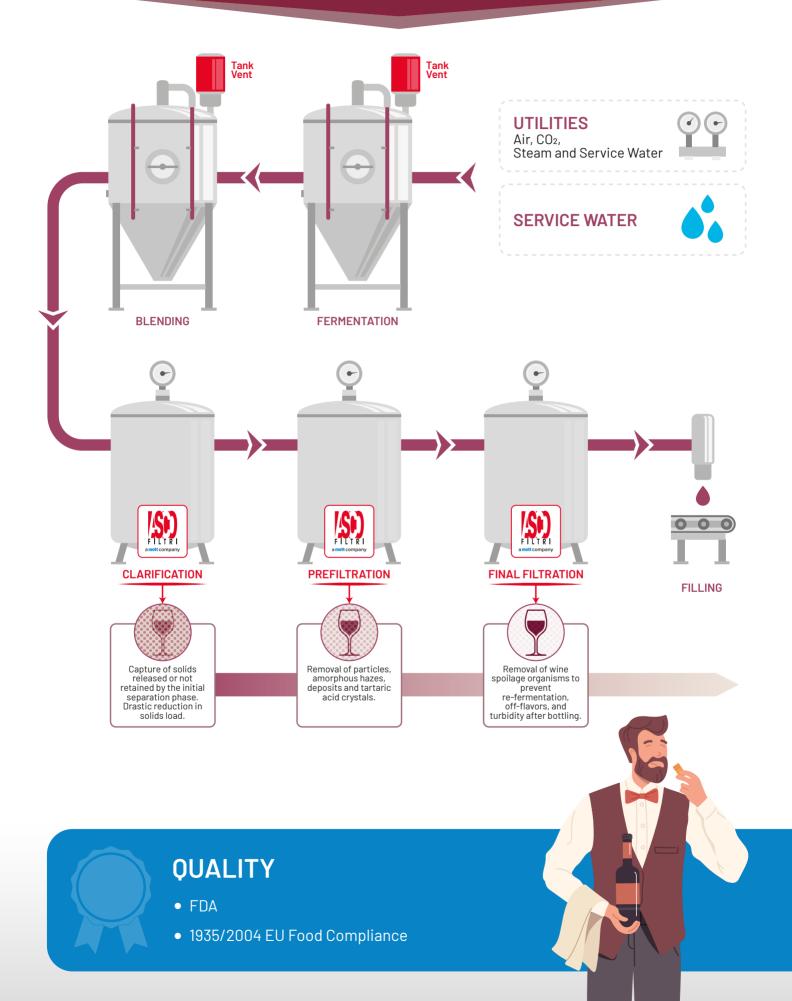

# **WINE PROCESS**

### **CLARIFICATION**

Enhance the visual appeal and long-term stability of the wines, preventing sediment from dead yeast, proteins, and tartrate crystals that could otherwise compromise quality.

- Lenticular Filters
- Basket Filter (ST)
- Filter Bags (PO PE NMO)
- Melt-Blown Polypropylene Nominal (MBN MBH)
- Metallic Filter Cartridges (WM)

### PREFILTRATION

Absolute particulate rating prefilter are usually installed upstream of the final filter to extend its service life.

- Pleated Polypropylene (PPAA)
- Depth-pleated Polypropylene (PPDP)
- High Flow Polypropylene (HPF)
- High Flow Polypropylene For Bag Filter Housings (PB)

### FINAL FILTRATION

Bottle refermentation, no thanks! Secondary fermentation can ruin the wine, cause corks to pop out, or even lead to bottles bursting.

Polyethersulfone membrane (PSA)